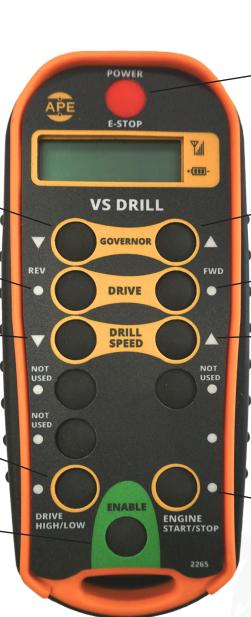

### **GOVERNOR**

DECREASE ENGINE RPM

Press to decrease RPM by increments of 50 RPM. Hold for Min RPM.

#### DRIVE REVERSE

Press DRIVE REV button to ENGAGE

**ENABLE BUTTON REQUIRED** 

Press DRIVE REV button again to disengage

#### DRILL SPEED DOWN

Press DRILL SPEED DOWN button to decrease speed

## **DRIVE HIGH / LOW**

Press DRIVE HIGH / LOW button to toggle between modes.

**ENABLE BUTTON REQUIRED** 

#### **ENABLE BUTTON**

Must be depressed to activate a function:

ENGINE START DRIVE FWD DRIVE REV

DRIVE REV DRILL HIGH / LOW

# **VARIABLE SPEED DRILL**

**POWER / EMERGENCY STOP** 

# **ATTENTION**

WILL SHUT OFF ENGINE, DISENGAGE DRIVE AND ALL VALVES INSTANTLY.

Control panel will stay on.

#### **GOVERNOR**

INCREASE ENGINE RPM
Press to increase RPM by increments of 50
RPM. Hold for Max RPM.

#### DRIVE FORWARD

Press DRIVE FWD button to ENGAGE

ENABLE BUTTON REQUIRED

Press DRIVE FWD button again to disengage

# DRILL SPEED UP

Press DRILL SPEED UP button to increase speed

# ENGINE START/STOP START

Press Engine Start button to start **ENABLE BUTTON IS REQUIRED** 

Press Engine Stop button to shut down

the engine

NOTE: "WHILE DRIVING" If remote is out of range, Drive will go into neutral, Engine rpm will decrease to idle, and if clamp is active, clamp will stay closed.