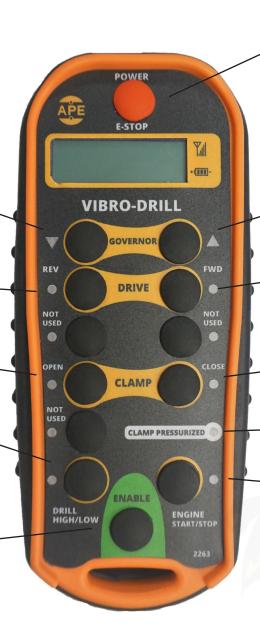

### **GOVERNOR**

ENGINE RPM DOWN

Press to decrease RPM by increments of 50 RPM. Hold for Min RPM.

# **DRIVE REVERSE**

Press drive REV button to ENGAGE / DISENGAGE

**ENABLE BUTTON REQUIRED** 

#### **CLAMP OPEN**

Press Clamp Open button to ENGAGE **ENABLE BUTTON REQUIRED** 

#### **DRILL HIGH/LOW**

Press drill High/low to engage **ENABLE BUTTON REQUIRED** 

## **ENABLE BUTTON**

Must be depress while pressing any operating buttons: ENGINE START, DRIVE FWD. DRIVE REV, CLAMP OPEN. **CLAMP CLOSE** 

#### POWER / EMERGENCY STOP

**WILL SHUT OFF ENGINE, DISENGAGE DRIVE AND ALL** VALVES INSTANTLY.

Control panel will stay on.

#### GOVERNOR

ENGINE RPM UP

Press to increase RPM by increments of 50 RPM. Hold for Max RPM.

#### **DRIVE FORWARD**

Press drive FWD button to ENGAGE / DISENGAGE

**ENABLE BUTTON REQUIRED** 

#### **CLAMP CLOSE**

Press Clamp Close button to ENGAGE **ENABLE BUTTON REQUIRED** 

# **CLAMP PRESSURIZED**

NOTE: When Clamp Line Pressure is ENGAGED, LED will light up blue.

# **ENGINE** START/STOP **START**

Press Engine Start to start. **ENABLE BUTTON IS REQUIRED** 

#### STOP

Press Engine Stop to shut down the engine.

**DRILL HIGH/LOW** 