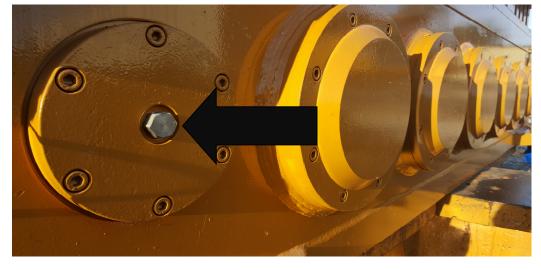

The first topic is the pop off valve. (See IMG.1 RED ARROW)

The pop off valve protects the hydraulic motor shaft seal for excessive case pressure. Our standard APE pop off vents to atmosphere at 55 P.S.I. The pop off needs to be removed and a 1/2" NPT plug with sealer installed in its place. (See IMG.2 BLUE ARROW)