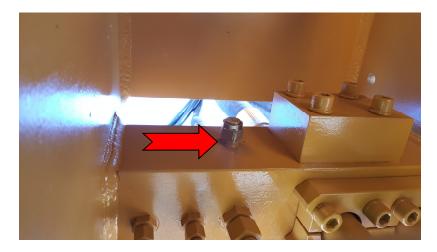

The first topic is the pop off valve. (See IMG.1 RED ARROW)

The pop off valve protects the hydraulic motor shaft seal for excessive case pressure. Our standard APE pop off vents to atmosphere at 55 P.S.I. The pop off needs to be removed and a 1/2" NPT plug with sealer installed in its place. (See IMG.2 BLUE ARROW)