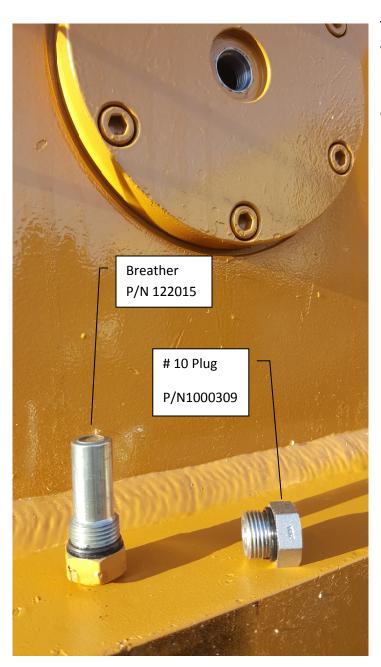

SERVICE BULLETIN

VIBRATORY HAMMERS • POWER UNITSAUGER SYSTEMS • DIESEL & HYDRAULIC HAMMERS DRILL RIGS • HYDRAULIC PILING RIGS • WICK DRAIN INSTALLERS • LEAD SYSTEMS

www.jandm-usa.com

www.apevibro.com

Topic two is the gear box breather. (See IMG.4 GREEN ARROW)

IMG.4

The breather needs to be removed, and a Number 10 MORB plug installed in its place to seal the gearbox from water. (SEE IMG.5 BLACK ARROW)

IMG.5

**APE HEADQUARTERS** 7032 S 196th Street Kent, WA 98032 (800) 248-8498 • (253) 872-0141 F<sub>AX</sub> (253) 872-8710