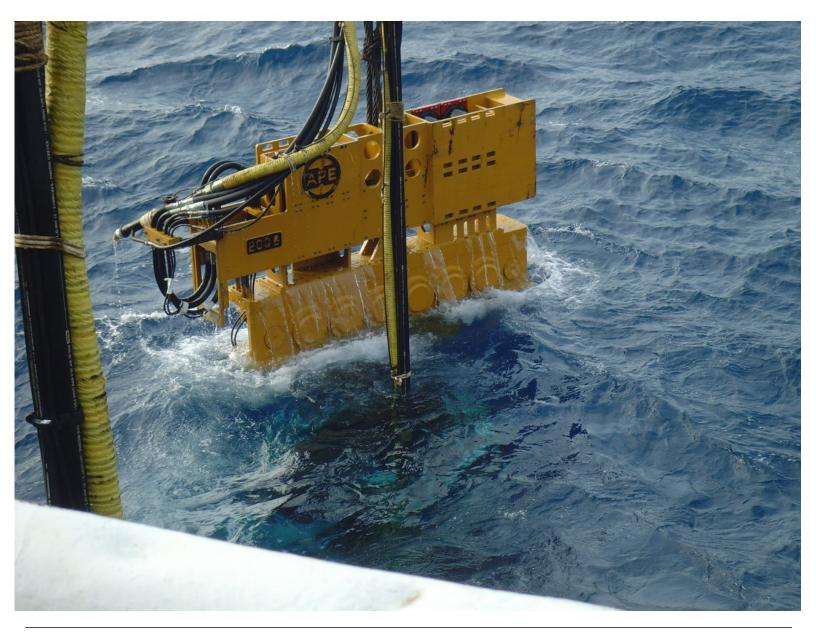

#### #37 Directions On Running An APE Vibro Under Water

There are uncommon jobs that require a vibro to be ran under water. This document is going to cover what tasks need to be completed to achieve this goal.

# SERVICE BULLETIN

VIBRATORY HAMMERS • POWER UNITSAUGER SYSTEMS • DIESEL & HYDRAULIC HAMMERS DRILL RIGS • HYDRAULIC PILING RIGS • WICK DRAIN INSTALLERS • LEAD SYSTEMS

www.jandm-usa.com

The vibro is now ready to run under water to a max depth of 150'. If a job requires a vibro to drive deeper than 150' please contact your local salesmen for engineering assistance.