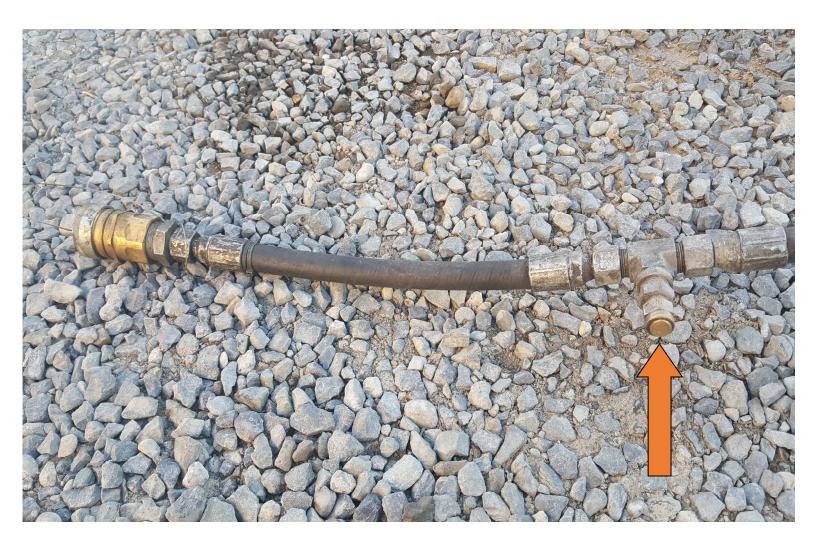

# SERVICE BULLETIN

VIBRATORY HAMMERS • POWER UNITSAUGER SYSTEMS • DIESEL & HYDRAULIC HAMMERS DRILL RIGS • HYDRAULIC PILING RIGS • WICK DRAIN INSTALLERS • LEAD SYSTEMS

www.apevibro.com

www.jandm-usa.com

The pop off valve needs to be reinstalled in the case drain circuit to protect the motor shaft seal. Install it back by the power unit Q.D. with the appropriate fittings. (See IMG.3 ORANGE ARROW)