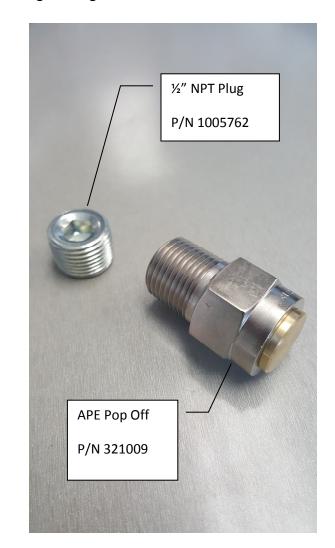

The first topic is the pop off valve. (See IMG.1 RED ARROW)

The pop off valve protects the hydraulic motor shaft seal for excessive case pressure. Our standard APE pop off vents to atmosphere at 55 P.S.I. The pop off needs to be removed and a 1/2" NPT plug with sealer installed in its place. (See IMG.2 BLUE ARROW)