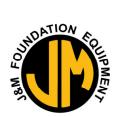

The first topic is the pop off valve. (See IMG.1 RED ARROW)

The pop off valve protects the hydraulic motor shaft seal for excessive case pressure. Our standard APE pop off vents to atmosphere at 55 P.S.I. The pop off needs to be removed and a 1/2" NPT plug with sealer installed in its place. (See IMG.2 BLUE ARROW)